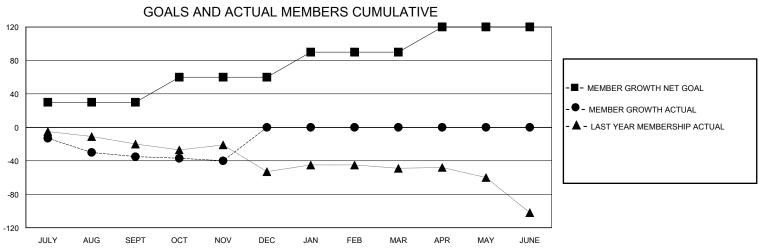

## MONTHLY MEMBERSHIP PROGRESS REPORT

District 23 C

GMT: LOCATION CONNECTICUT GMT CA

| Clubs         |               |             |               | Members               |                       |                         |                                                    |  |  |
|---------------|---------------|-------------|---------------|-----------------------|-----------------------|-------------------------|----------------------------------------------------|--|--|
|               | RESULTS FOR   | R 2023-2024 |               | RESULTS FOR 2023-2024 |                       |                         |                                                    |  |  |
| QUARTER       | NEW CLUB GOAL | NEW CLUBS   | DROPPED CLUBS | QUARTER MEMBE         | ER GROWTH NET<br>GOAL | MEMBER GROWTH<br>ACTUAL | DROPPED<br>MEMBERS ACTUAL<br>(including transfers) |  |  |
| JULY/AUG/SEPT | 0             | 0           | 1             | JULY/AUG/SEPT         | 30                    | 16                      | 50                                                 |  |  |
| OCT/NOV/DEC   | 0             | 0           | 0             | OCT/NOV/DEC           | 30                    | 25                      | 28                                                 |  |  |
| JAN/FEB/MAR   | 1             | 0           | 0             | JAN/FEB/MAR           | 30                    | 0                       | 0                                                  |  |  |
| APR/MAY/JUNE  | 0             | 0           | 0             | APR/MAY/JUNE          | 30                    | 0                       | 0                                                  |  |  |